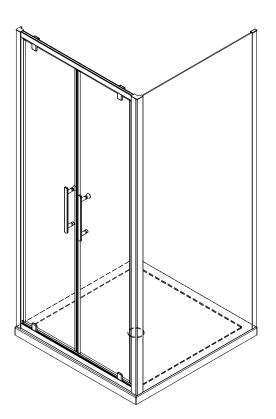

# INSTALLATION MANUAL SHOWER ROOM

LD60-Y22

LD60-Y22 + LA60-Y10

# LA60-Y21 Product structure