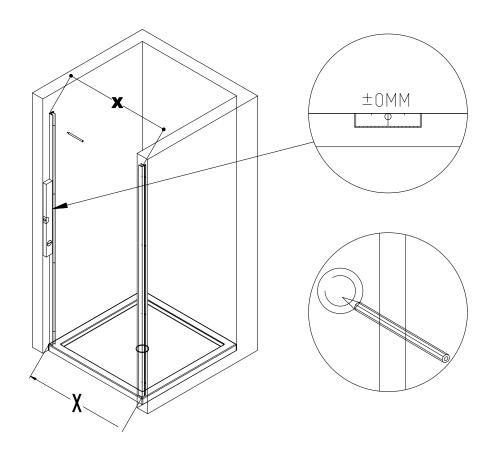

# LD60-Y22 Installation Steps

Page . 09

Page . 10

Page . 11

Page . 12

Page . 13

Page . 14