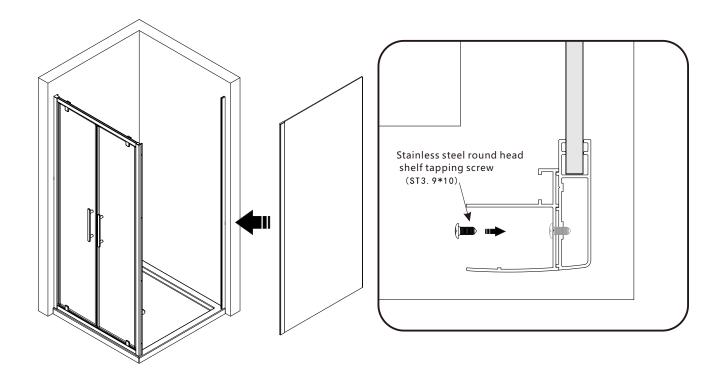

# LD60-Y22 Installation Steps

Page . 09

Page . 10

Page . 11

Page . 12

Page . 13

Page . 14