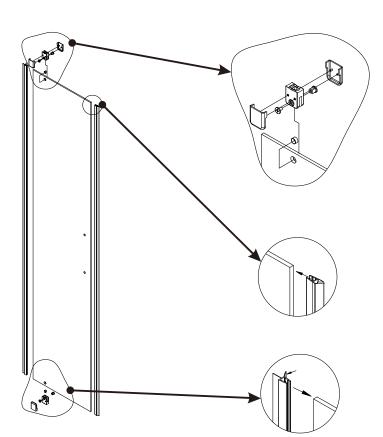

# LD60-Y22 Installation Steps

Page . 09

Page . 10

Page . 11

Page . 12

Page . 13

Page . 14