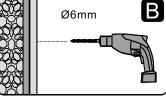

### **Recommended Installation Tools**

# LD60-Y22 Installation Steps

Page . 09

Page . 10

Page . 11

Page . 12

Page . 13

Page . 14