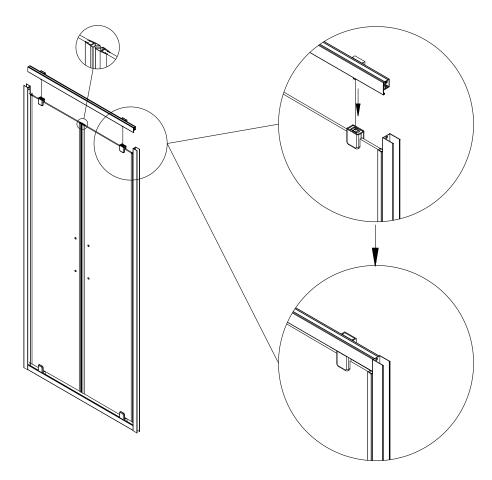

# LD60-Y22 Installation Steps

Page . 09

Page . 10

Page . 11

Page . 12

Page . 13

Page . 14