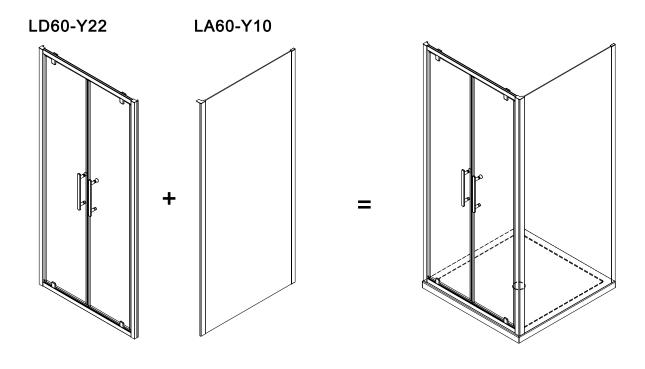

roduct structure





# LD60-Y22 Product parts list





# Product size

## LD60-Y22







| Products Size | X    |      | Υ    |      | Z   |      |
|---------------|------|------|------|------|-----|------|
|               | MIN  | MAX  | MIN  | MAX  | MIN | MAX  |
| 700           | 675  | 705  | 686  | 716  |     |      |
| 800           | 775  | 805  | 786  | 816  | 785 | 800  |
| 900           | 875  | 905  | 886  | 916  | 885 | 900  |
| 1000          | 975  | 1005 | 986  | 1016 | 985 | 1000 |
| 1100          | 1075 | 1105 | 1086 | 1116 |     |      |
| 1200          | 1175 | 1205 | 1186 | 1216 |     |      |



# LD60-Y22 Installation Steps



















Page . 09







Page . 10







Page . 11







Page . 12





Page . 13



Page . 14



# LD60-Y10 Installation Steps





















Page . 17





















Guangdong Brand Name

## SSWW CERAMIC SANITARY WARE MANUFACTURING BASE: FOSHAN JIAJIA SANITARY WARE CO., LTD.

ADD.: Technical Industrial Zone, Lubao Town, Sanshui District, Foshan City, GD, China (528139)

T. +86-757-82568391

F. +86-757-82568390

E. sales@sswwroyalking.com.cn

www. sswwbathroom. com

www. ssww. com. cn

## Note:

The company reserves the right to make change on the product appearance and accessories and no further notice is given. The dimension and color of product are subject to those of the material object.