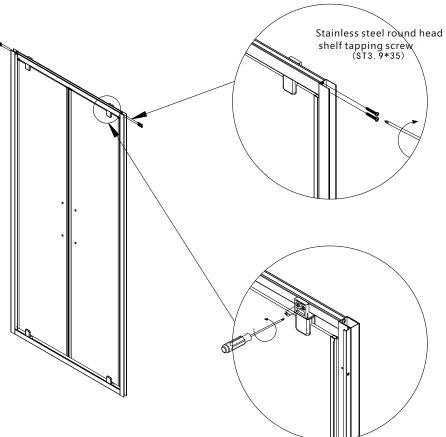

# LD60-Y22 Installation Steps

Page . 09

Page . 10

Page . 11

Page . 12

Page . 13

Page . 14