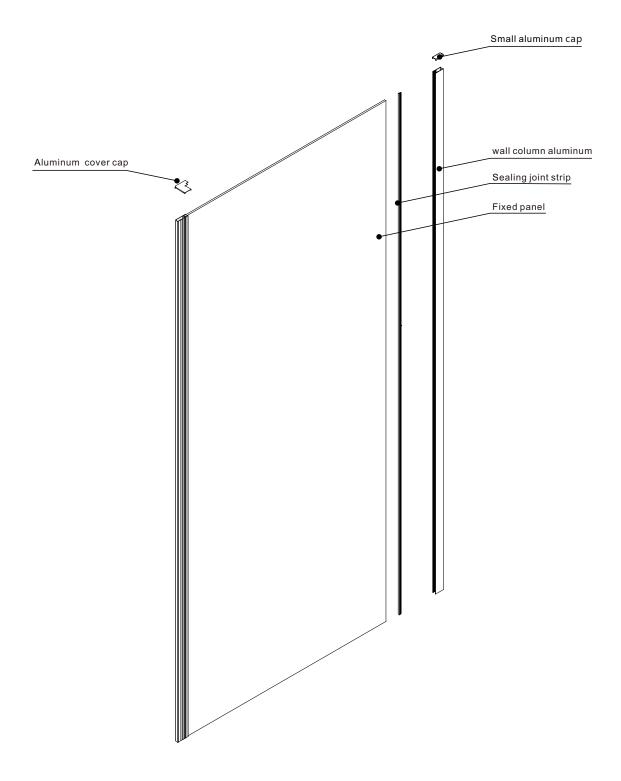

essional protective glasses. It is necessary to drill holes on the wall surfaces prior to installation. Make sure that there are no wires or water conduit in the wall.
- 6. In the course of installation, make sure to install the product following the installation Steps as stipulated in the Instructions. If the product is damaged or out of order due to failure to comply with the installation Steps described in the Instructions, the product will be beyond the scope of warranty.
- 7. In order to make the series product reach its optimum effect, It is recommended that you cooperate with our company in using original accessories provided by our company.

### **Recommended Installation Tools**





# LD60-Y22 Product structure





# LD60-Y22Product parts list





# LA60-Y21 Product structure





# LD60-Y22 Product parts list





# Product size

## LD60-Y22







| Products Size | X    |      | Υ    |      | Z   |      |
|---------------|------|------|------|------|-----|------|
|               | MIN  | MAX  | MIN  | MAX  | MIN | MAX  |
| 700           | 675  | 705  | 686  | 716  |     |      |
| 800           | 775  | 805  | 786  | 816  | 785 | 800  |
| 900           | 875  | 905  | 886  | 916  | 885 | 900  |
| 1000          | 975  | 1005 | 986  | 1016 | 985 | 1000 |
| 1100          | 1075 | 1105 | 1086 | 1116 |     |      |
| 1200          | 1175 | 1205 | 1186 | 1216 |     |      |



# LD60-Y22 Installation Steps



















Page . 09







Page . 10







Page . 11







Page . 12





Page . 13



Page . 14



# LD60-Y10 Installation Steps