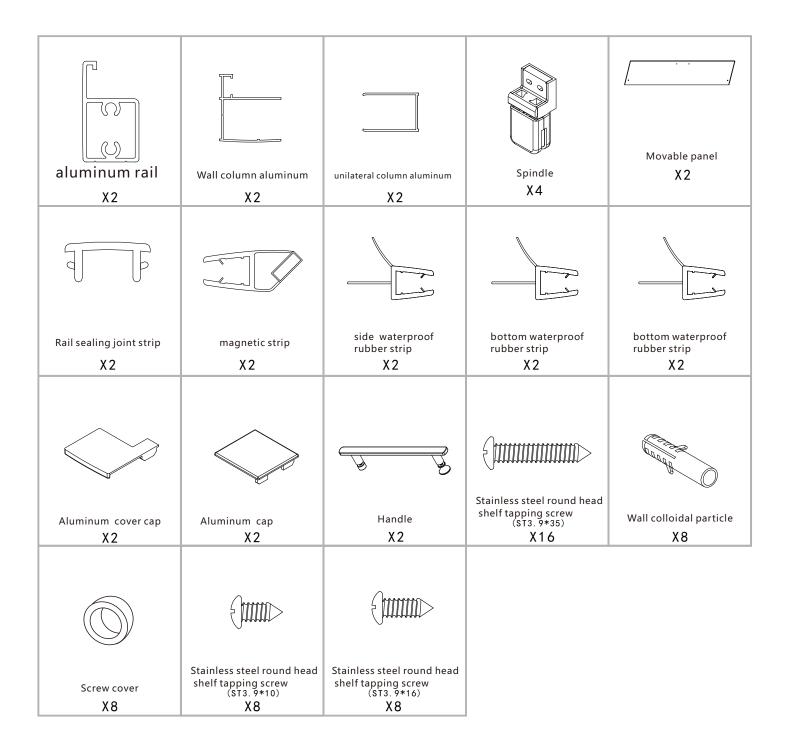

tallation.
- 5. Please put on professional protective glasses. It is necessary to drill holes on the wall surfaces prior to installation. Make sure that there are no wires or water conduit in the wall.
- 6. In the course of installation, make sure to install the product following the installation Steps as stipulated in the Instructions. If the product is damaged or out of order due to failure to comply with the installation Steps described in the Instructions, the product will be beyond the scope of warranty.
- 7. In order to make the series product reach its optimum effect, It is recommended that you cooperate with our company in using original accessories provided by our company.

### **Recommended Installation Tools**





# LD60-Y22 Product structure





# LD60-Y22Product parts list





# LA60-Y21 Product structure





# LD60-Y22 Product parts list





# Product size

## LD60-Y22







| Products Size | X    |      | Υ    |      | Z   |      |
|---------------|------|------|------|------|-----|------|
|               | MIN  | MAX  | MIN  | MAX  | MIN | MAX  |
| 700           | 675  | 705  | 686  | 716  |     |      |
| 800           | 775  | 805  | 786  | 816  | 785 | 800  |
| 900           | 875  | 905  | 886  | 916  | 885 | 900  |
| 1000          | 975  | 1005 | 986  | 1016 | 985 | 1000 |
| 1100          | 1075 | 1105 | 1086 | 1116 |     |      |
| 1200          | 1175 | 1205 | 1186 | 1216 |     |      |



# LD60-Y22 Installation Steps



















Page . 09







Page . 10







Page . 11







Page . 12





Page . 13



Page . 14



# LD60-Y10 Instal