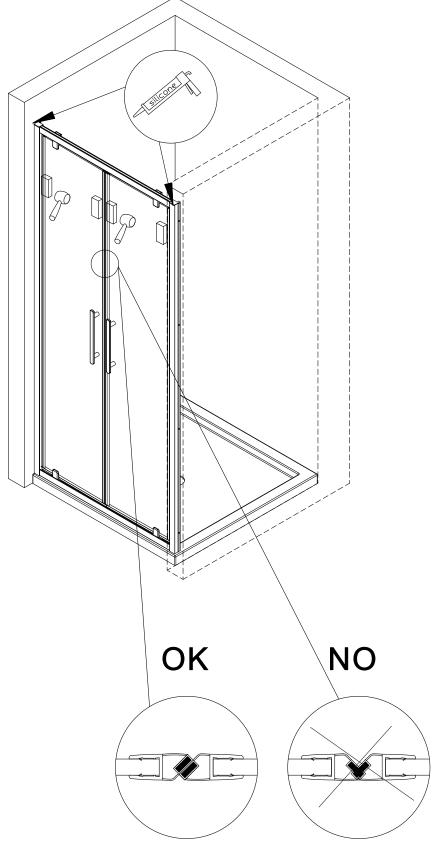

# LD60-Y22 Installation Steps

Page . 09

Page . 10

Page . 11

Page . 12

Page . 13

Page . 14