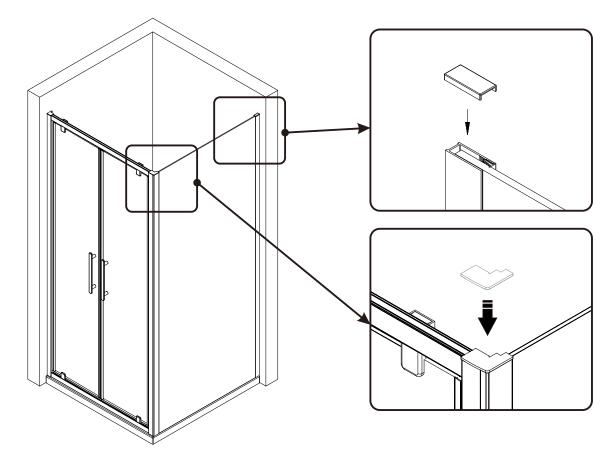

# LD60-Y22 Installation Steps

Page . 09

Page . 10

Page . 11

Page . 12

Page . 13

Page . 14