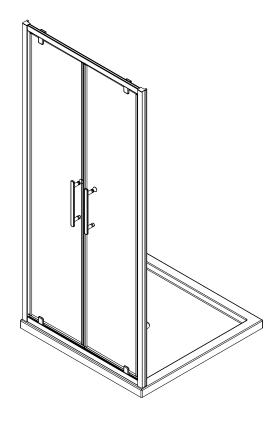

# INSTALLATION MANUAL SHOWER ROOM

LD60-Y22

LD60-Y22 + LA60-Y10

# LD60-Y22 Product structure