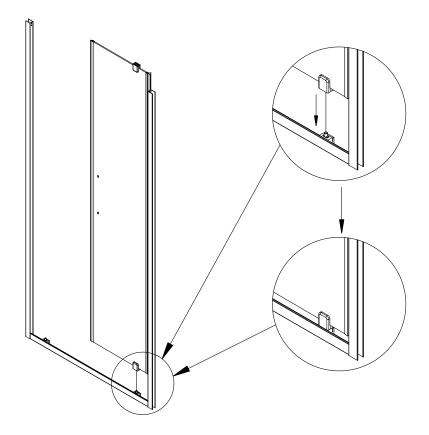

# LD60-Y22 Installation Steps

Page . 09

Page . 10

Page . 11

Page . 12

Page . 13

Page . 14