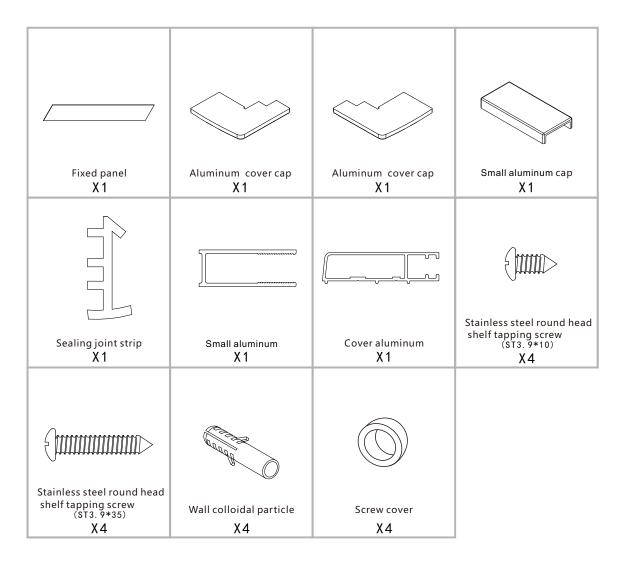

necessary to drill holes on the wall surfaces prior to installation. Make sure that there are no wires or water conduit in the wall.
- 6. In the course of installation, make sure to install the product following the installation Steps as stipulated in the Instructions. If the product is damaged or out of order due to failure to comply with the installation Steps described in the Instructions, the product will be beyond the scope of warranty.
- 7. In order to make the series product reach its optimum effect, It is recommended that you cooperate with our company in using original accessories provided by our company.

### **Recommended Installation Tools**





# LD60-Y22 Product structure





# LD60-Y22Product parts list





# LA60-Y21 Product structure





# LD60-Y22 Product parts list





# Product size

## LD60-Y22







| Products Size | X    |      | Υ    |      | Z   |      |
|---------------|------|------|------|------|-----|------|
|               | MIN  | MAX  | MIN  | MAX  | MIN | MAX  |
| 700           | 675  | 705  | 686  | 716  |     |      |
| 800           | 775  | 805  | 786  | 816  | 785 | 800  |
| 900           | 875  | 905  | 886  | 916  | 885 | 900  |
| 1000          | 975  | 1005 | 986  | 1016 | 985 | 1000 |
| 1100          | 1075 | 1105 | 1086 | 1116 |     |      |
| 1200          | 1175 | 1205 | 1186 | 1216 |     |      |



# LD60-Y22 Installation Steps



















Page . 09







Page . 10







Page . 11







Page . 12





Page . 13



Page . 14



# LD60-Y10 Installation Steps





















Page . 17





















Guan