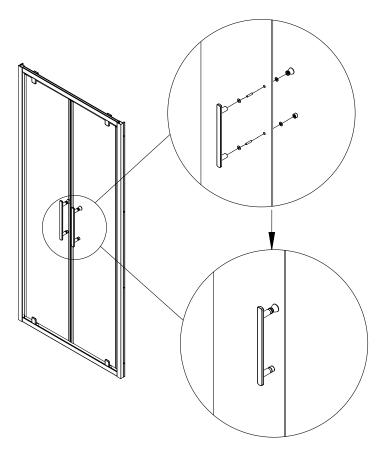

# LD60-Y22 Installation Steps

Page . 09

Page . 10

Page . 11

Page . 12

Page . 13

Page . 14