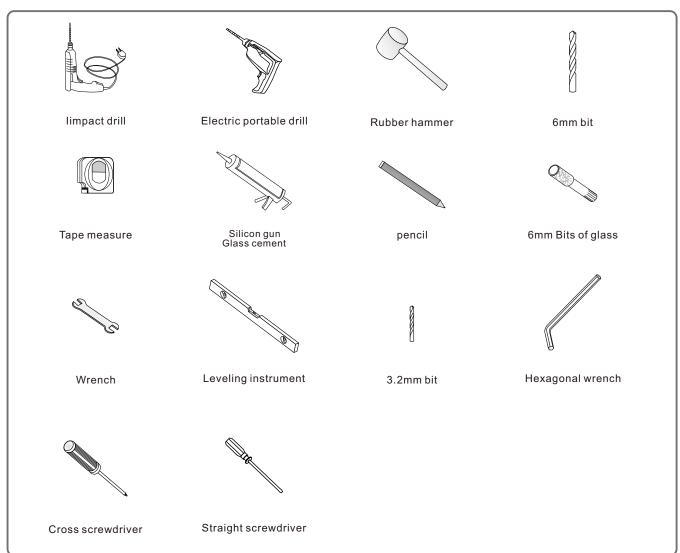

## **Installation Preparation and Precautions**

- 1. After the case opening, please read the installation instruction carefully and check whether the components and parts are complete according to the packing list, or whether there are any damages incurring in transit. If there are any problems, please contact with the purchaser or distributor as soon as possible.
- 2. Prior to installation, please prepare following tools: impact drill, electric portable drill, rubber hammer, cross screwdriver, straight screwdriver, wrench, leveling instrument, tape measure, glass glue gun, glass cement, pencil, 6mm silicon bit, 6mm bit, 3.2 bit and hexagonal wrench.
- 3. After the case is opened, the glass needs erecting and is carried by both persons. Tempered glass is not allowed to be cut again. Pay attention to protect four angles of tempered glass.
- 4. In order to prevent the glass surface from scratching, please cover the glass surface with soft materials prior to installation.
- 5. Please put on professional protective glasses. It is necessary to drill holes on the wall surfaces prior to installation. Make sure that there are no wires or water conduit in the wall.
- 6. In the course of installation, make sure to install the product following the installation Steps as stipulated in the Instructions. If the product is damaged or out of order due to failure to comply with the installation Steps described in the Instructions, the product will be beyond the scope of warranty.
- 7. In order to make the series product reach its optimum effect, It is recommended that you cooperate with our company in using original accessories provided by our company.

### **Recommended Installation Tools**