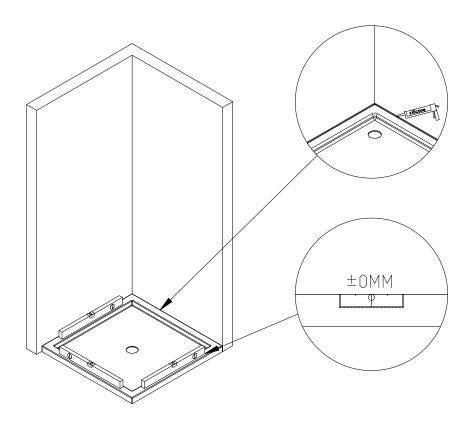

# LD60-Y22 Installation Steps

Page . 09

Page . 10

Page . 11

Page . 12

Page . 13

Page . 14