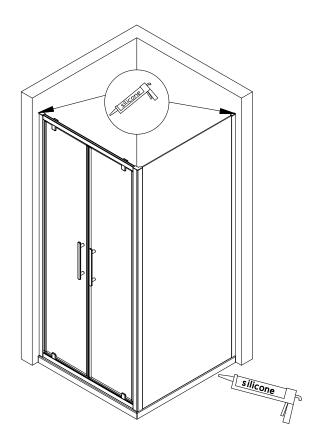

# LD60-Y22 Installation Steps

Page . 09

Page . 10

Page . 11

Page . 12

Page . 13

Page . 14