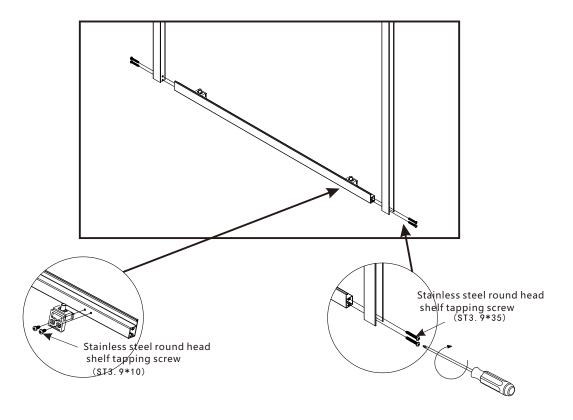

# LD60-Y22 Installation Steps

Page . 09

Page . 10

Page . 11

Page . 12

Page . 13

Page . 14