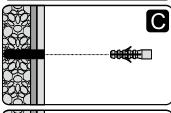

### **Recommended Installation Tools**

# LD60-Y22 Installation Steps

Page . 09

Page . 10

Page . 11

Page . 12

Page . 13

Page . 14