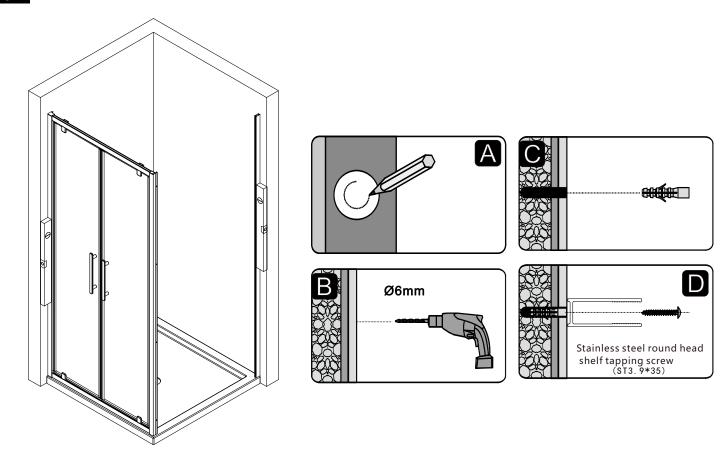

## **Installation Preparation and Precautions**

- 1. After the case opening, please read the installation instruction carefully and check whether the components and parts are complete according to the packing list, or whether there are any damages incurring in transit. If there are any problems, please contact with the purchaser or distributor as soon as possible.
- 2. Prior to installation, please prepare following tools: impact drill, electric portable drill, rubber hammer, cross screwdriver, straight screwdriver, wrench, leveling instrument, tape measure, glass glue gun, glass cement, pencil, 6mm silicon bit, 6mm bit, 3.2 bit and hexagonal wrench.
- 3. After the case is opened, the glass needs erecting and is carried by both persons. Tempered glass is not allowed to be cut again. Pay attention to protect four angles of tempered glass.
- 4. In order to prevent the glass surface from scratching, please cover the glass surface with soft materials prior to installation.
- 5. Please put on professional protective glasses. It is necessary to drill holes on the wall surfaces prior to installation. Make sure that there are no wires or water conduit in the wall.
- 6. In the course of installation, make sure to install the product following the installation Steps as stipulated in the Instructions. If the product is damaged or out of order due to failure to comply with the installation Steps described in the Instructions, the product will be beyond the scope of warranty.
- 7. In order to make the series product reach its optimum effect, It is recommended that you cooperate with our company in using original accessories provided by our company.

### **Recommended Installation Tools**