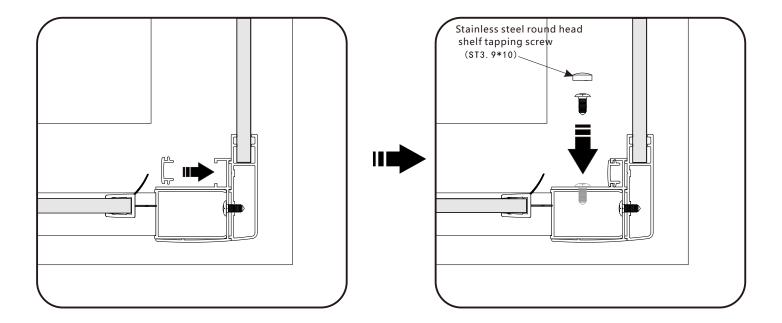

# LD60-Y22 Installation Steps

Page . 09

Page . 10

Page . 11

Page . 12

Page . 13

Page . 14