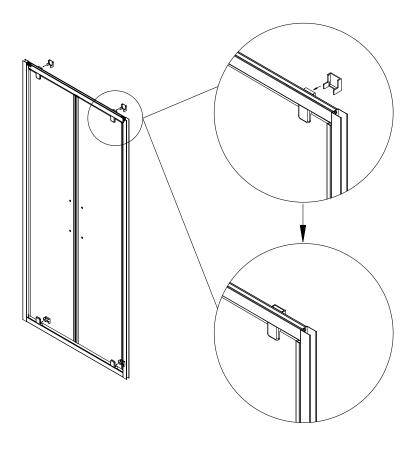

# LD60-Y22 Installation Steps

Page . 09

Page . 10

Page . 11

Page . 12

Page . 13

Page . 14