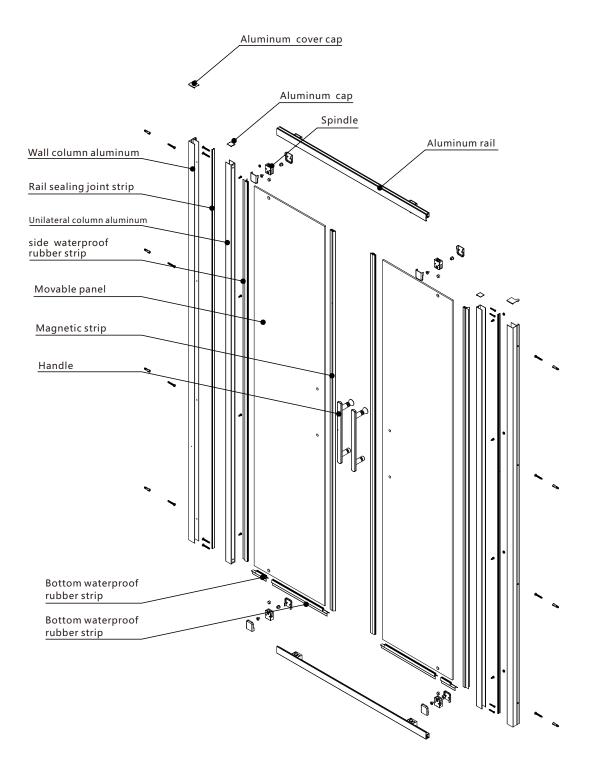

e with soft materials prior to installation.
- 5. Please put on professional protective glasses. It is necessary to drill holes on the wall surfaces prior to installation. Make sure that there are no wires or water conduit in the wall.
- 6. In the course of installation, make sure to install the product following the installation Steps as stipulated in the Instructions. If the product is damaged or out of order due to failure to comply with the installation Steps described in the Instructions, the product will be beyond the scope of warranty.
- 7. In order to make the series product reach its optimum effect, It is recommended that you cooperate with our company in using original accessories provided by our company.

### **Recommended Installation Tools**





# LD60-Y22 Product structure





# LD60-Y22Product parts list





# LA60-Y21 Product structure





# LD60-Y22 Product parts list





# Product size

## LD60-Y22







| Products Size | X    |      | Υ    |      | Z   |      |
|---------------|------|------|------|------|-----|------|
|               | MIN  | MAX  | MIN  | MAX  | MIN | MAX  |
| 700           | 675  | 705  | 686  | 716  |     |      |
| 800           | 775  | 805  | 786  | 816  | 785 | 800  |
| 900           | 875  | 905  | 886  | 916  | 885 | 900  |
| 1000          | 975  | 1005 | 986  | 1016 | 985 | 1000 |
| 1100          | 1075 | 1105 | 1086 | 1116 |     |      |
| 1200          | 1175 | 1205 | 1186 | 1216 |     |      |



# LD60-Y22 Installation Steps



















Page . 09







Page . 10







Page . 11







Page . 12





Page . 13