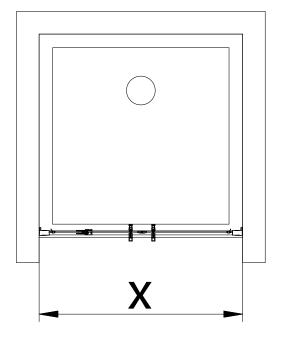

# Product size

## LD60-Y22

| Products Size | X    |      | Υ    |      | Z   |      |
|---------------|------|------|------|------|-----|------|
|               | MIN  | MAX  | MIN  | MAX  | MIN | MAX  |
| 700           | 675  | 705  | 686  | 716  |     |      |
| 800           | 775  | 805  | 786  | 816  | 785 | 800  |
| 900           | 875  | 905  | 886  | 916  | 885 | 900  |
| 1000          | 975  | 1005 | 986  | 1016 | 985 | 1000 |
| 1100          | 1075 | 1105 | 1086 | 1116 |     |      |
| 1200          | 1175 | 1205 | 1186 | 1216 |     |      |