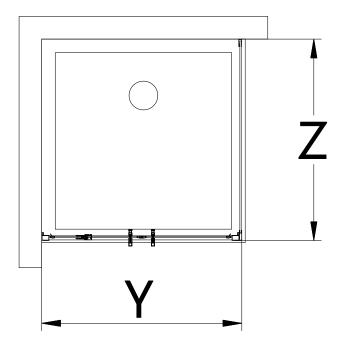

# Product size

## LD60-Y22

| Products Size | X    |      | Υ    |      | Z   |      |
|---------------|------|------|------|------|-----|------|
|               | MIN  | MAX  | MIN  | MAX  | MIN | MAX  |
| 700           | 675  | 705  | 686  | 716  |     |      |
| 800           | 775  | 805  | 786  | 816  | 785 | 800  |
| 900           | 875  | 905  | 886  | 916  | 885 | 900  |
| 1000          | 975  | 1005 | 986  | 1016 | 985 | 1000 |
| 1100          | 1075 | 1105 | 1086 | 1116 |     |      |
| 1200          | 1175 | 1205 | 1186 | 1216 |     |      |