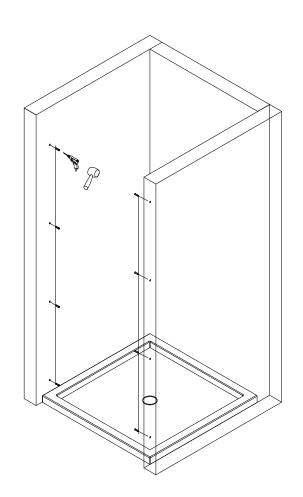

ur company.

### **Recommended Installation Tools**





# LD60-Y22 Product structure





# LD60-Y22Product parts list





# LA60-Y21 Product structure





# LD60-Y22 Product parts list





# Product size

## LD60-Y22







| Products Size | X    |      | Υ    |      | Z   |      |
|---------------|------|------|------|------|-----|------|
|               | MIN  | MAX  | MIN  | MAX  | MIN | MAX  |
| 700           | 675  | 705  | 686  | 716  |     |      |
| 800           | 775  | 805  | 786  | 816  | 785 | 800  |
| 900           | 875  | 905  | 886  | 916  | 885 | 900  |
| 1000          | 975  | 1005 | 986  | 1016 | 985 | 1000 |
| 1100          | 1075 | 1105 | 1086 | 1116 |     |      |
| 1200          | 1175 | 1205 | 1186 | 1216 |     |      |



# LD60-Y22 Installation Steps



















Page . 09







Page . 10







Page . 11







Page . 12





Page . 13



Page . 14



# LD60-Y10 Installation Steps





















Page . 17





















Guangdong Brand Name

## SSWW CERAMIC SANITARY WARE MANUFACTURING BASE: FOSHAN JIAJIA SANITARY WARE CO., LTD.

ADD.: Technical Industrial Zone, Lubao Town, Sanshui District, Foshan City, GD, China (528139)

T. +86-757-82568391

F. +86-757-82568390

E. sales@sswwroyalking.com.cn

www. sswwbathroom. com

www. ssww. com. cn

## Note:

The company reserves the right to make change on the product appearance and accessories and no further notice is given. The dimension and color of product are subject to those of the material object.