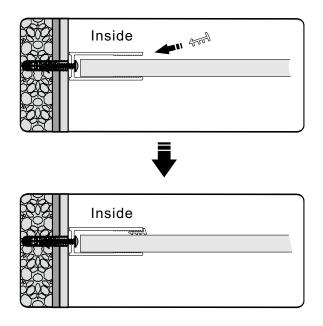

# LD60-Y22 Installation Steps

Page . 09

Page . 10

Page . 11

Page . 12

Page . 13

Page . 14