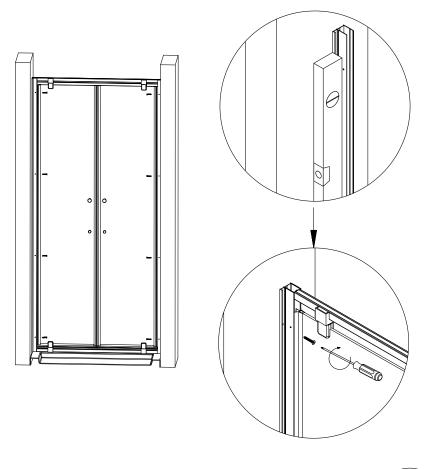

# LD60-Y22 Installation Steps

Page . 09

Page . 10

Page . 11

Page . 12

Page . 13

Page . 14