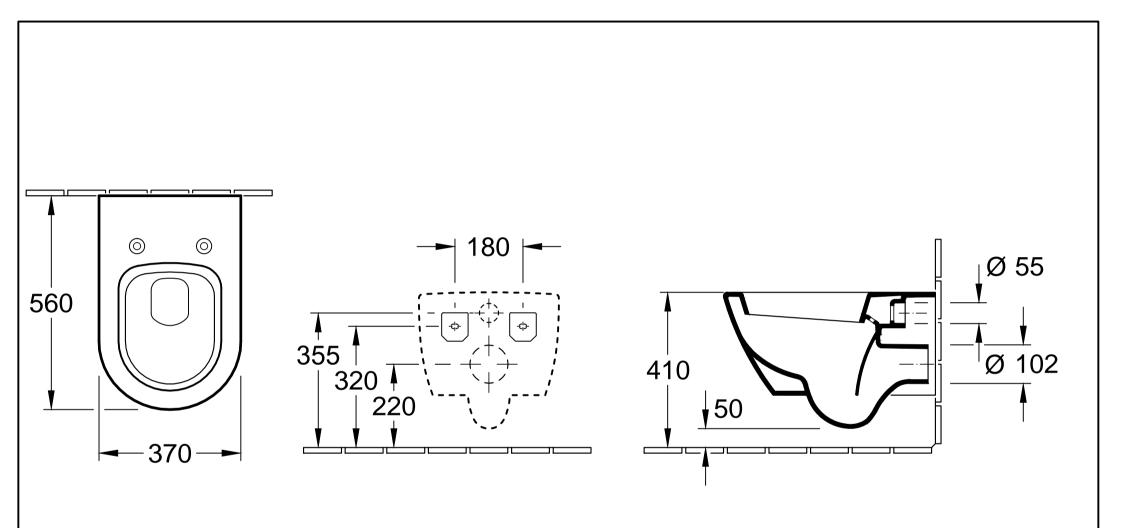

| Designation<br>SUBWAY 2.0<br>5600 10 - Wall-mtd. washdown<br>WC |            |         | ashdown  | Villeroy&Boch                                                                                                                                                                                                                                                                                                                                                          |
|-----------------------------------------------------------------|------------|---------|----------|------------------------------------------------------------------------------------------------------------------------------------------------------------------------------------------------------------------------------------------------------------------------------------------------------------------------------------------------------------------------|
| Altered:                                                        | 22.11.2017 | Scale:  | 1 : 10   | This drawing may not be copied or passed on to third<br>parties or competitive companies without our permission.<br>Villeroy & Boch accepts no liability whatsoever for these<br>data and technical drawings. Other parties use them at<br>their own risk. The dimensions indicated are not binding.<br>Villeroy & Boch reserves the right to make product<br>changes. |
|                                                                 |            | Signed: | HARU     |                                                                                                                                                                                                                                                                                                                                                                        |
|                                                                 |            | Date:   | 01. 2009 |                                                                                                                                                                                                                                                                                                                                                                        |