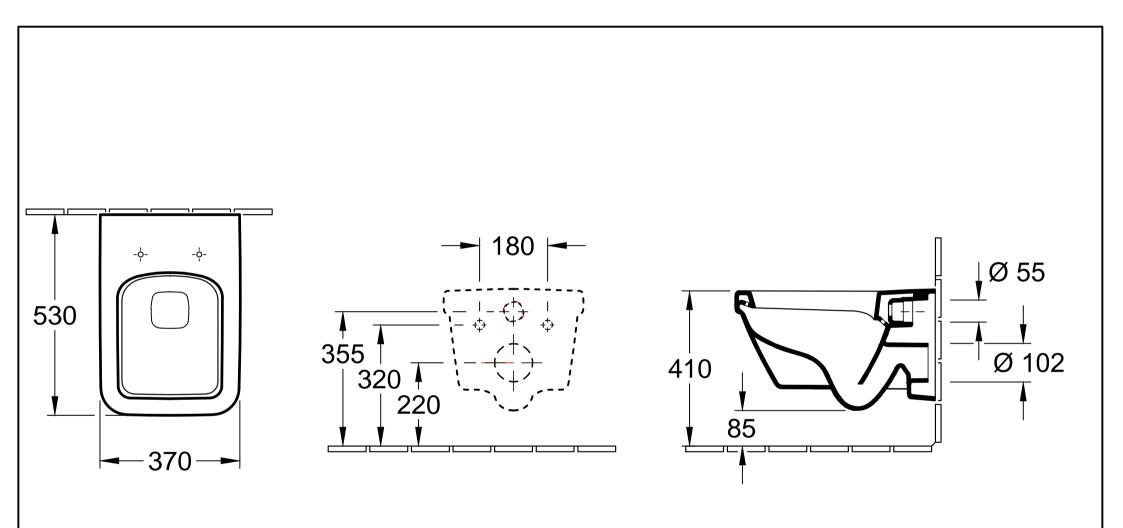

| ARCHITECTURA<br>5685 10 - Wall-mtd. washdown<br>WC |   |              |            | Villeroy&Boch                                                                                                                                                                                                                                                                                                                                                          |
|----------------------------------------------------|---|--------------|------------|------------------------------------------------------------------------------------------------------------------------------------------------------------------------------------------------------------------------------------------------------------------------------------------------------------------------------------------------------------------------|
| Altered:                                           |   | Approved by: | RK         | This drawing may not be copied or passed on to third<br>parties or competitive companies without our permission.<br>Villeroy & Boch accepts no liability whatsoever for these<br>data and technical drawings. Other parties use them at<br>their own risk. The dimensions indicated are not binding.<br>Villeroy & Boch reserves the right to make product<br>changes. |
| [                                                  |   | Date:        | 04.03.2013 |                                                                                                                                                                                                                                                                                                                                                                        |
| [                                                  |   | Signed:      | МНК        |                                                                                                                                                                                                                                                                                                                                                                        |
|                                                    | 1 | Date:        | 11.2012    |                                                                                                                                                                                                                                                                                                                                                                        |